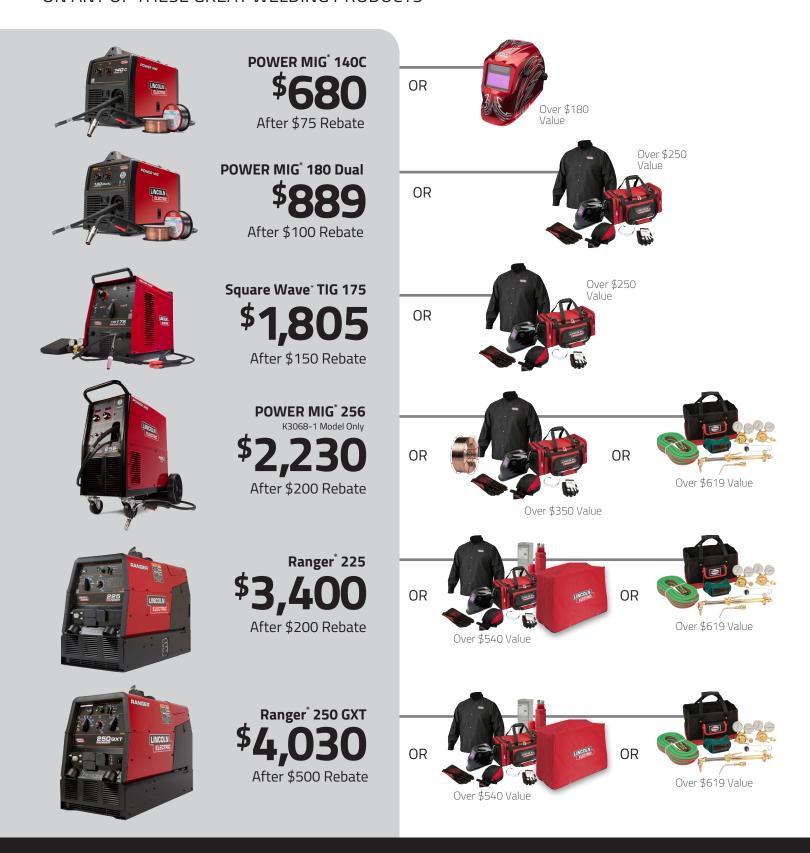

| 1. Select the Welder |  |
|----------------------|--|
| You Purchased.       |  |
| Tou Pulchaseu.       |  |

- Please select one of the following options:
- 2. Select Rebate or Product or 2 Year Extended Warranty.
- 3. Submit Rebate Form and Proof of Purchase.

| Qualified Welder                                | Rebate   | Product                                                                                                                                                                                               |                                                                                | Warranty                       |
|-------------------------------------------------|----------|-------------------------------------------------------------------------------------------------------------------------------------------------------------------------------------------------------|--------------------------------------------------------------------------------|--------------------------------|
| POWER MIG* 140C<br>(K2471-2)                    | \$75.00  | VIKING" 1840 Series Auto Darkening<br>Helmet - Tribal" K3024-1 \$180 Value                                                                                                                            |                                                                                | 2 year<br>Extended<br>Warranty |
| POWER MIG® 180 Dual<br>(K3018-2)                | \$100.00 | Traditional Welding Gear Ready-Pak®<br>\$250 Value                                                                                                                                                    |                                                                                | 2 year<br>Extended<br>Warranty |
| ☐ Square Wave <sup>™</sup> TIG 175<br>(K1478-5) | \$150.00 | └ Medium └ Large<br>□ Extra Large □ Double Extra Large                                                                                                                                                |                                                                                |                                |
| POWER MIG <sup>®</sup> 256<br>(K3068-1)         | \$200.00 | Traditional Welding Gear Ready-Pak <sup>®</sup><br>and SuperArc <sup>®</sup> L-56 <sup>®</sup> .035 in. 33 lb.<br>steel spool \$350 Value<br>Medium Large<br>Extra Large Double Extra Large           | Harris<br>Pipeliner <sup>®</sup><br>Outfit<br>300 connection<br>510 connection | 2 year<br>Extended<br>Warranty |
| Ranger® 225<br>(K2857-1)                        | \$200.00 | Traditional Welding Gear Ready-Pak <sup>®</sup> ,<br>Canvas Cover and Excalibur <sup>®</sup> 7018 MR <sup>®</sup><br>1/8 in. 50 lb. can \$540 Value<br>Medium Large<br>Extra Large Double Extra Large | Harris<br>Pipeliner <sup>®</sup><br>Outfit<br>300 connection<br>510 connection | 2 year<br>Extended<br>Warranty |
| Ranger <sup>®</sup> 250 GXT<br>(K2382-4)        | \$500.00 | Traditional Welding Gear Ready-Pak <sup>®</sup> ,<br>Canvas Cover and Excalibur <sup>®</sup> 7018 MR <sup>®</sup><br>1/8 in. 50 lb. can \$540 Value<br>Medium Large<br>Extra Large Double Extra Large | Harris<br>Pipeliner®<br>Outfit<br>300 connection<br>510 connection             | 2 year<br>Extended<br>Warranty |

Traditional Welding Gear Ready-Pak® Includes: Industrial Duffle Bag, VIKING® 1840 Series Auto-Darkening Helmet - Black, FR Doo Rag, Traditional FR Cloth Jacket, Full Leather Steel Worker" Gloves, Traditional MIG/Stick Welding Gloves, Lincoln Starlite® Clear Safety Glasses.